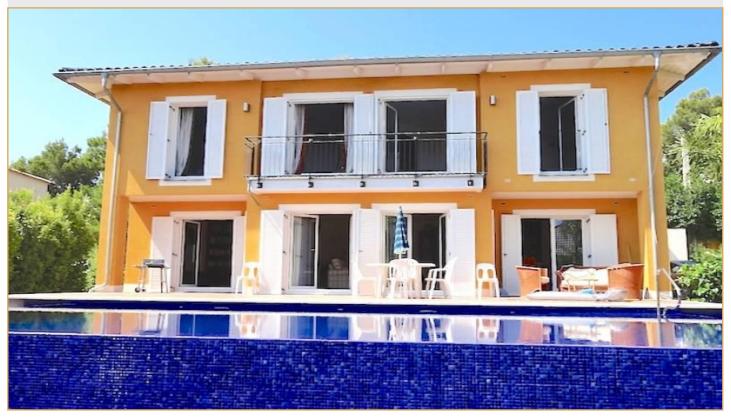

## NEWLY CONSTRUCTED FAMILY VILLA WITH VIEWS IN TORRENOVA

Living Area 397 m<sup>2</sup>

Plot 915 m<sup>2</sup>

Bedrooms 4

Bathrooms 3

1.500.000€

Newly constructed Mediterranean style villa with partial sea views situated in a quiet residential area of Palmanova, just 5 minutes away from the marina of Portals, various golf courses, excellent beaches and only 15 minutes away from the city of Palma. The property of approx. 397 m² is distributed in a large living room, spacious fully fitted kitchen, utility room, 4 bedrooms, 3 bathrooms (1 en suite), swimming pool and terraces.

Extras: Underfloor heating, air conditioning warm/cold, infinity pool, solar system, 2 cisterns, alarm system and garden.