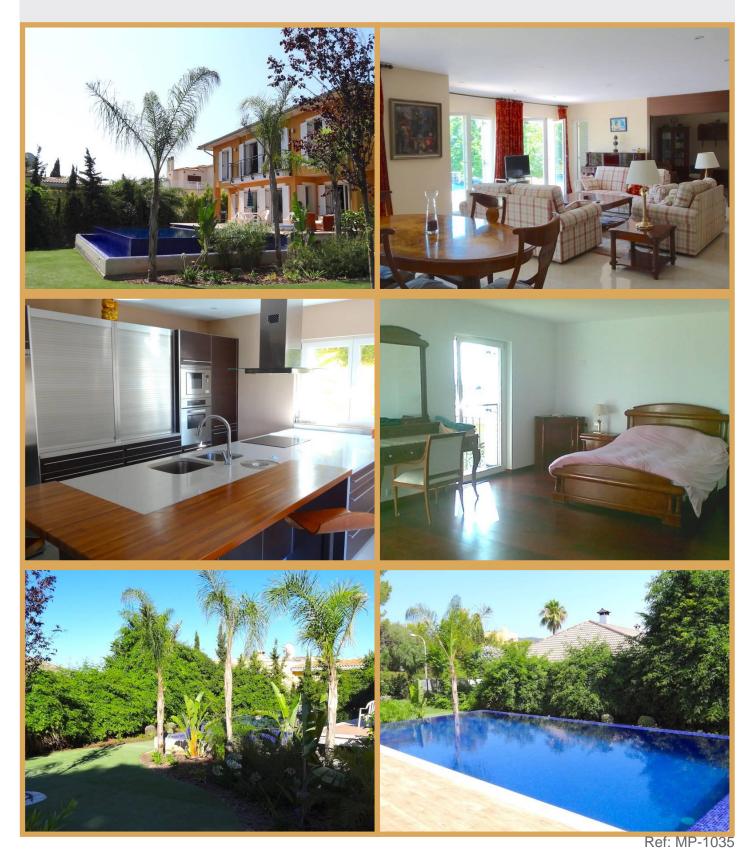

## NEWLY CONSTRUCTED FAMILY VILLA WITH VIEWS IN TORRENOVA

Living Area 397 m<sup>2</sup>

Plot 915 m<sup>2</sup>

Bedrooms 4

Bathrooms 3

1.500.000€

Newly constructed Mediterranean style villa with partial sea views situated in a quiet residential area of Palmanova, just 5 minutes away from the marina of Portals, various golf courses, excellent beaches and only 15 minutes away from the city of Palma. The property of approx. 397 m² is distributed in a large living room, spacious fully fitted kitchen, utility room, 4 bedrooms, 3 bathrooms (1 en suite), swimming pool and terraces.

Extras: Underfloor heating, air conditioning warm/cold, infinity pool, solar system, 2 cisterns, alarm system and garden.