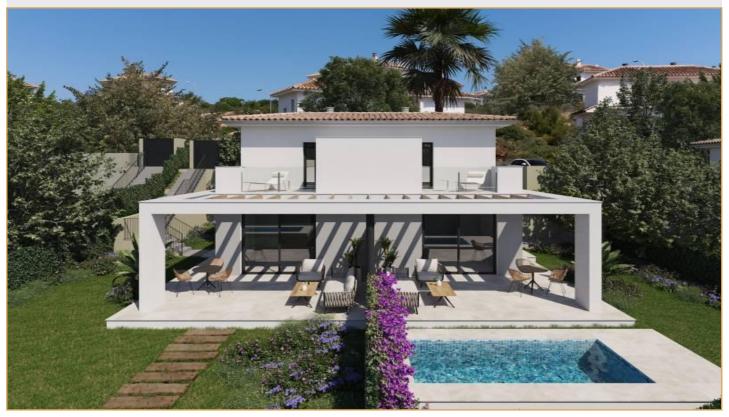

## CALA ROMÁNTICA

Discover an appealing new development under construction, in the serene Cala Romántica resort on Mallorca's east coast, featuring detached and semi-detached villas. The construction of the first phase began in September 2023. There are three types of 2-storey villas, furnished and equipped, each with its own garden.

For Types A and B:

Semi-detached with 2 bedrooms and 2 bathrooms. A living area of approx. 75 m² plus a terrace of approx. 35 m² and a garden of approx. 200 m². Prices start from €380,000.

Type B+:

Detached with 3-4 bedrooms and 3-4 bathrooms. A living area of approx. 150 m<sup>2</sup> plus a terrace of approx. 68 m<sup>2</sup> and a garden of approx. 400 m<sup>2</sup>. Prices from  $\leq$ 495,441 for 3 bedrooms / 3 bathrooms and from  $\leq$ 676,928 for 4 bedrooms / 4 bathrooms.

Each unit includes one garage space and one storage room in the sales price. The development features a community swimming pool and gym, with the option to upgrade for a private pool.

Cala Romántica is on the quiet east coast, just 5 minutes by car from a beautiful sandy beach. It's a peaceful place to live, perfect for enjoying the coastal atmosphere.