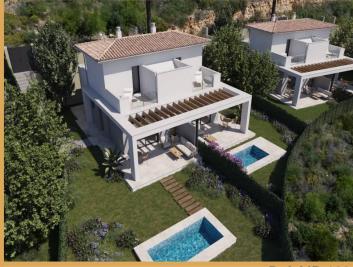

## CALA ROMÁNTICA

Discover an appealing new development under construction, in the serene Cala Romántica resort on Mallorca's east coast, featuring detached and semi-detached villas. The construction of the first phase began in September 2023. There are three types of 2-storey villas, furnished and equipped, each with its own garden.

For Types A and B:

Semi-detached with 2 bedrooms and 2 bathrooms. A living area of approx. 75 m² plus a terrace of approx. 35 m² and a garden of approx. 200 m². Prices start from €380,000.

Type B+:

Detached with 3-4 bedrooms and 3-4 bathrooms. A living area of approx. 150 m<sup>2</sup> plus a terrace of approx. 68 m<sup>2</sup> and a garden of approx. 400 m<sup>2</sup>. Prices from  $\leq$ 495,441 for 3 bedrooms / 3 bathrooms and from  $\leq$ 676,928 for 4 bedrooms / 4 bathrooms.

Each unit includes one garage space and one storage room in the sales price. The development features a community swimming pool and gym, with the option to upgrade for a private pool.

Cala Romántica is on the quiet east coast, just 5 minutes by car from a beautiful sandy beach. It's a peaceful place to live, perfect for enjoying the coastal atmosphere.