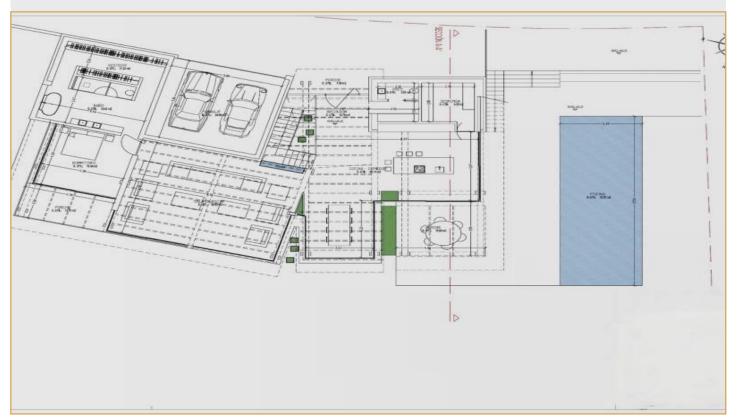

## PLOT WITH PROJECT TO BUILD LUXURY VILLA WITH SEA VIEWS

Living Area 500 m<sup>2</sup>

Plot 1.535 m<sup>2</sup>

Bedrooms 5

Bathrooms 5

5.490.000 €

## SANTA PONSA

Project for brand new luxurious villa of approx. 500 m² on a plot of approx. 1.535 m² with sea views in Santa Ponsa. It will feature spacious open-plan living areas, 5 bedrooms with en suite bathrooms and a luxury Siemens kitchen. The villa is not yet built - construction works will commence once there is a client.

This state-of-the-art property will enjoy wonderful panoramic sea views, enhanced by the extensive use of glass throughout. Top quality building materials and equipment including fitted wardrobes, white lacquered interior doors, aluminium windows with glass chamber, aerothermal heating and air conditioning, Prosegur alarm, LED lighting. The villa will also benefit from a garage with automatic door, a beautiful swimming pool with sun terraces and lush garden areas.