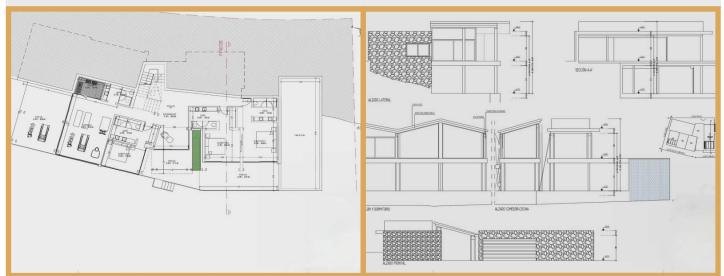

## PLOT WITH PROJECT TO BUILD LUXURY VILLA WITH SEA VIEWS

Living Area 500 m<sup>2</sup>

Plot 1.535 m<sup>2</sup>

Bedrooms 5

Bathrooms 5

5.490.000 €

## SANTA PONSA

Project for brand new luxurious villa of approx. 500 m² on a plot of approx. 1.535 m² with sea views in Santa Ponsa. It will feature spacious open-plan living areas, 5 bedrooms with en suite bathrooms and a luxury Siemens kitchen. The villa is not yet built - construction works will commence once there is a client.

This state-of-the-art property will enjoy wonderful panoramic sea views, enhanced by the extensive use of glass throughout. Top quality building materials and equipment including fitted wardrobes, white lacquered interior doors, aluminium windows with glass chamber, aerothermal heating and air conditioning, Prosegur alarm, LED lighting. The villa will also benefit from a garage with automatic door, a beautiful swimming pool with sun terraces and lush garden areas.