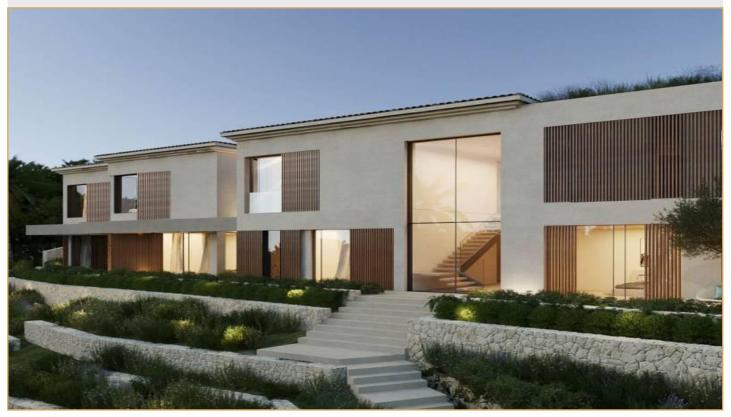

## SANTA PONSA

Building plot with licence and approved project for an exclusive villa in a sought-after residential neighbourhood of Santa Ponsa. With an area of 1.802 m2, this generously sized plot of land is flat and southwest facing and occupies a prime and convenient location in an exclusive residential area close to the centre of Santa Ponsa, the harbour, various golf courses and beaches.

There is a project to construct a luxurious 2 storey villa of approx. 629 m2 with an open living-dining room, designer kitchen, laundry room, office and 5 stylish bedrooms with en suite bathrooms. Outside, the property will feature a beautiful swimming pool, open and covered terraces, BBQ area and garden. Furthermore, this prestigious villa will boast a gym, a guest apartment, a storage room and double garage.