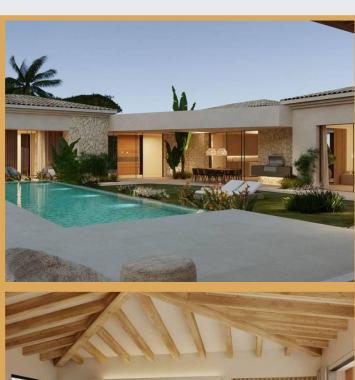

There is a project to construct a luxurious 2 storey villa of approx. 629 m2 with an open living-dining room, designer kitchen, laundry room, office and 5 stylish bedrooms with en suite bathrooms. Outside, the property will feature a beautiful swimming pool, open and covered terraces, BBQ area and garden. Furthermore, this prestigious villa will boast a gym, a guest apartment, a storage room and double garage.