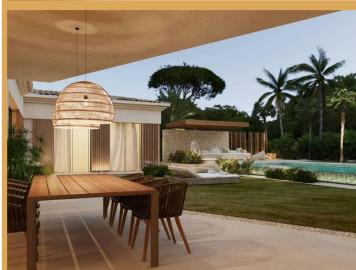

## SANTA PONSA

Building plot with licence and approved project for an exclusive villa in a sought-after residential neighbourhood of Santa Ponsa. With an area of 1.802 m2, this generously sized plot of land is flat and southwest facing and occupies a prime and convenient location in an exclusive residential area close to the centre of Santa Ponsa, the harbour, various golf courses and beaches.

There is a project to construct a luxurious 2 storey villa of approx. 629 m2 with an open living-dining room, designer kitchen, laundry room, office and 5 stylish bedrooms with en suite bathrooms. Outside, the property will feature a beautiful swimming pool, open and covered terraces, BBQ area and garden. Furthermore, this prestigious villa will boast a gym, a guest apartment, a storage room and double garage.