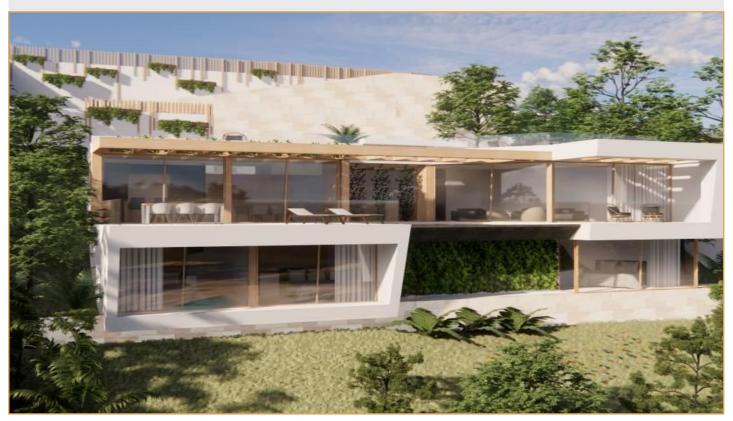

## COSTA DE LA CALMA

Construction project for stunning newly built contemporary villa on plot of approx. 850 m² in a residential area of Costa de la Calma. The purchaser will be able to choose different designs according to their tastes and requirements and it is anticipated that the construction work will take around 15 months. The building works will commence once there is a client.

The living area of approx. 300 m² will comprise 3 bedrooms with fitted wardrobes and 3 en suite bathrooms, luxury kitchen with Siemens electrical appliances, swimming pool (8 x 4), garden and a garage with automatic door. The villa will benefit from sea views and sea access. The property will feature aerothermal air conditioning and underfloor heating, lift, Prosegur alarm, white-lacquered interior doors, high quality natural stone floors, aluminium carpentry, windows with insulating chambers and LED lighting.

The property will have a unique minimalist design featuring clean, straight lines, lots of glass and wooden beams and pergola. The swimming pool will be integrated into the villa itself, forming a centrepiece around which the living area will be built. There will also be a spacious roof terrace, garden areas and car parking space.