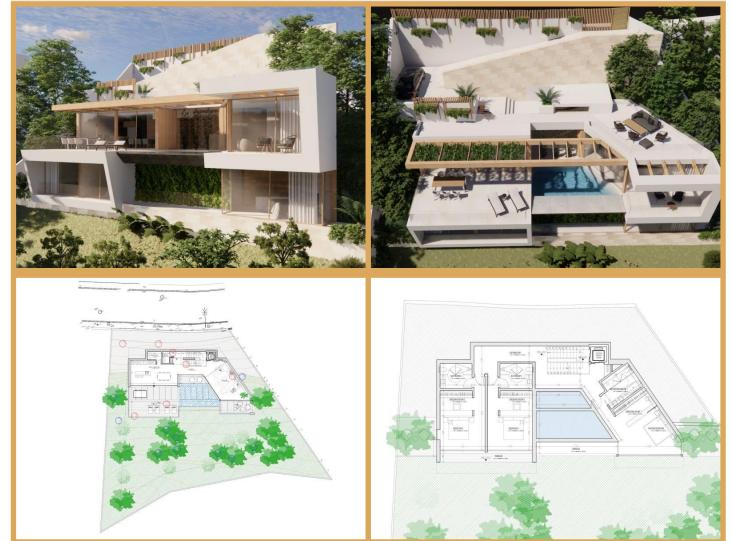

## COSTA DE LA CALMA

Construction project for stunning newly built contemporary villa on plot of approx. 850 m² in a residential area of Costa de la Calma. The purchaser will be able to choose different designs according to their tastes and requirements and it is anticipated that the construction work will take around 15 months. The building works will commence once there is a client.

The living area of approx. 300 m² will comprise 3 bedrooms with fitted wardrobes and 3 en suite bathrooms, luxury kitchen with Siemens electrical appliances, swimming pool (8 x 4), garden and a garage with automatic door. The villa will benefit from sea views and sea access. The property will feature aerothermal air conditioning and underfloor heating, lift, Prosegur alarm, white-lacquered interior doors, high quality natural stone floors, aluminium carpentry, windows with insulating chambers and LED lighting.

The property will have a unique minimalist design featuring clean, straight lines, lots of glass and wooden beams and pergola. The swimming pool will be integrated into the villa itself, forming a centrepiece around which the living area will be built. There will also be a spacious roof terrace, garden areas and car parking space.